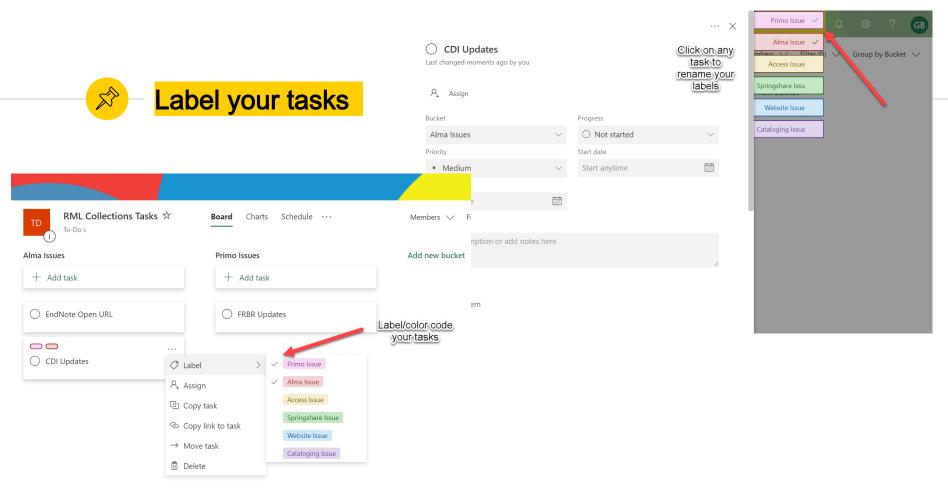

## Add more detail to your task

| ::: Planner                         |             |                                                               |                                 |            | ··· ×     | <b>↓</b> @ ?               | GE   |
|-------------------------------------|-------------|---------------------------------------------------------------|---------------------------------|------------|-----------|----------------------------|------|
| =                                   | TD          | C EndNote Open URL<br>Last changed yesterday by Moore,Lesli M |                                 |            |           | Filter (f) V Group by Buck | et 🗸 |
| + New plan                          | Alma Issue: | 🞗 👔 Moore,Lesli M                                             |                                 |            |           | bucket                     |      |
| O Planner hub                       | + Add       | Bucket                                                        | Progress                        |            |           | Set                        |      |
| A My tasks                          |             | Alma Issues                                                   | <ul> <li>✓ ● In prog</li> </ul> | ress       |           | progress                   |      |
| Favorites                           | Access Iss  | Priority                                                      | Start date                      |            |           | progresse                  |      |
|                                     | O EndN      | Medium                                                        | ∨ 01/01/2020                    | )          | 1         |                            |      |
| Recent plans                        | ⊙ 0/        | Due date                                                      |                                 |            |           |                            |      |
| TD RML Collections Task             | M           | Due anytime                                                   |                                 |            | 1         |                            |      |
| V TO DI                             |             | Notes                                                         |                                 |            |           |                            |      |
| <ul> <li>My Set priority</li> </ul> | /           | Type a description or add notes he                            | re                              |            |           |                            |      |
| Favorites                           | Access Iss  |                                                               |                                 |            | 11        |                            |      |
| Favorites                           | O EndN      | Checklist 0 / 2                                               |                                 | Show on ca | ard       |                            |      |
| Recent plans                        | ⊖ ⊘ 0/      | O Contact Exl & Clarivate                                     |                                 |            |           |                            |      |
| TD RML Collections Tasks            | Con su      | O Communicate with 3rd Iron RE:                               | LibKey Link                     |            |           |                            |      |
| V TO DIA                            | IVIC        | 🔿 Add an item                                                 | *                               |            |           |                            |      |
| <ul> <li>"Create a</li> </ul>       |             |                                                               |                                 | ۸ ما ما م  |           | <b>AP</b>                  |      |
| checklist                           | Access Iss  | Attachments                                                   |                                 |            | an a file |                            |      |
| Favorites ^                         | C EndN      | Add attachment                                                |                                 | atta       | chment.   | ,                          |      |
| Description                         |             |                                                               |                                 |            |           |                            |      |
| Recent plans                        | ⊖ ⊘ 0/      | Comments                                                      |                                 |            |           |                            |      |
| TD RML Collections Tasks            | 🧑 Мс        | Type your message here                                        |                                 |            |           |                            |      |
| 🗙 T3 Plan                           |             |                                                               |                                 |            |           |                            |      |