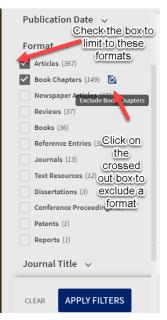

# Search the Library

Limit your search results by date, format, language, etc.
 Include or exclude formats by hovering over checklists