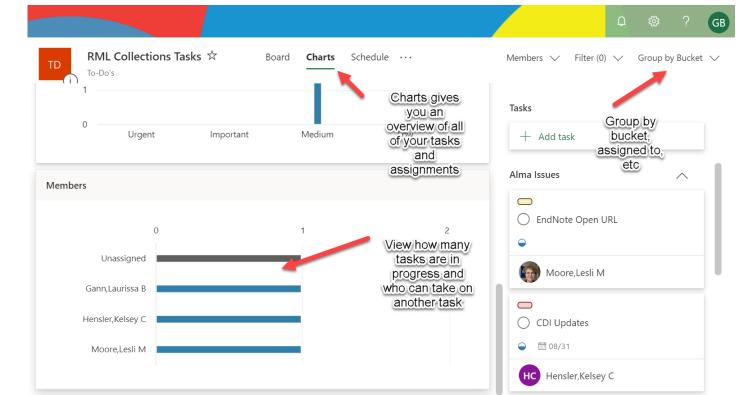

task                                 | Files                                         | through<br>SharePoint.                                  |
| C EndNote Open URL                         | Notebook<br>Sites                             | This includes files<br>and notebooks.<br>There's also a |
| CDI Updates                                | Add to favorites<br>Copy plan                 | place to share a team site.                             |
|                                            | Copy link to plan for Plan settings           | O365                                                    |
|                                            | Add plan to Outlook calendar                  |                                                         |

91

11

## Charts: View your progress

Ŕ





#### $\bigcirc$ Go to your Team, click on the "+" and choose Planner.



# Search, Find, Cite





"Search the Library" is at <u>www.mdanderson.org/library</u>

Searches all of our eBook and journal subscriptions.



Search for articles, books, & more ...

# Search the Library

Limit your search results by date, format, language, etc.
 Include or exclude formats by hovering over checklists









# "Available online" should take you to the resource.

"Download PDF" should link you directly to a full-text article.

| Refine your results    | 0 selected PAGE 2 717 Results Dersonalize                                                                                                      | Ŧ | ••• |
|------------------------|------------------------------------------------------------------