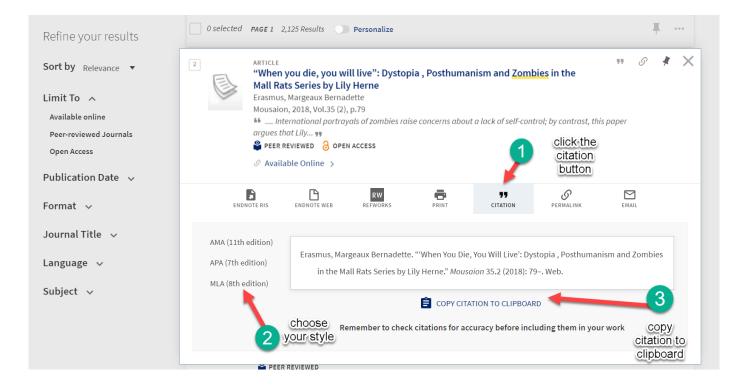

### Cite from "Search the Library"

Ask the Research Medical Library

- RML-Help@mdanderson.org
- www.mdanderson.org/library/
- Register for future Tool Time Tuesdays: <u>https://mdanderson.libcal.com/event/6632</u> 717