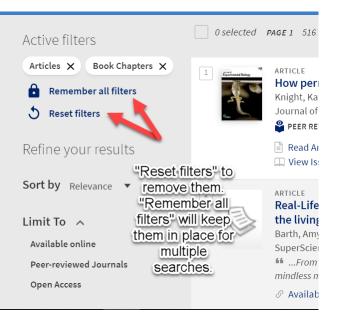

# Search the Library

Limit your search results by date, format, language, etc.
 Include or exclude formats by hovering over checklists