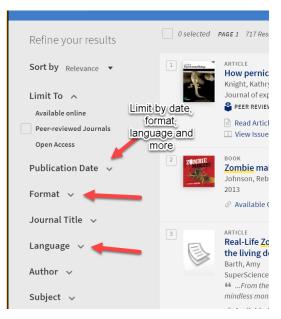

# Search the Library

Limit your search results by date, format, language, etc.
 Include or exclude formats by hovering over checklists