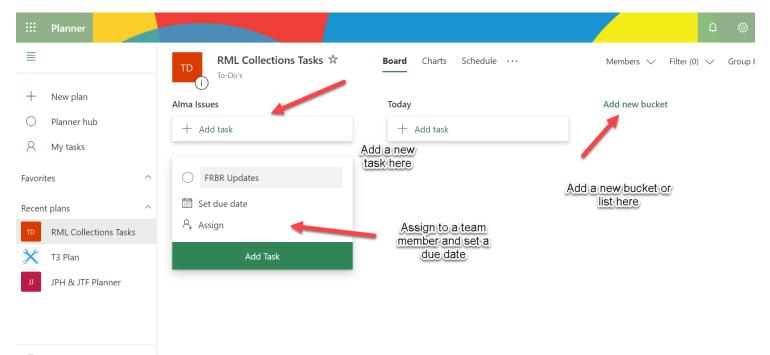

# **Office 365 Planner**

5

- Planner is a task management tool
- Planner allows you to create a plan for yourself or a team. Arrange tasks visually and assign tasks to team members.
- Kanban: visual process management system
- Use Planner to:
  - Plan an event
  - Plan a publications
  - Support your customers
  - Manage projects

- Select New plan in the left pane.
- In the New plan window:
  - Type a name for the plan.
  - Add group members
- $\bigcirc$ 
  - Arrange tasks into buckets
  - Drag and drop tasks to move them up and down the lists, or to another bucket.